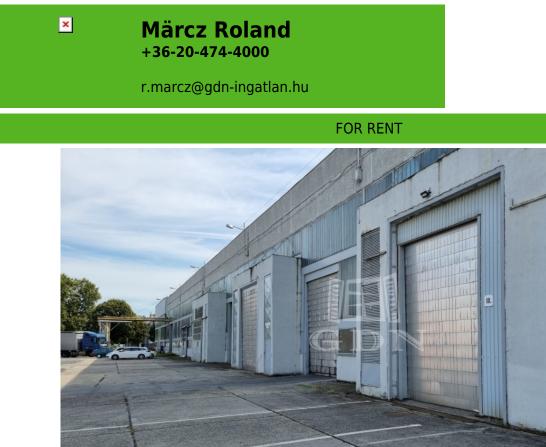

## 3 920 000 HUF

Bip-000405. In the Industrial Park, near the M7 motorway, an industrial hall/warehouse is available for rent!

Available units:

2800 m²

2944 m<sup>2</sup>

3544 m<sup>2</sup>

Features: ► 9-10m internal height (up to 12m in some areas)

- Crane-accessible hall space
- ► Ground-level industrial doors: 3.2m x 4.6m
- ► 24-hour reception and security service
- Heavy-duty industrial flooring
- Independently metered utilities
- Office rental opportunity on-site

Rental price: 1300 HUF + VAT/m<sup>2</sup>/month + utilities + deposit

If you are interested, please feel free to contact our office and take advantage of our free, personalized loan administration service. We also provide assistance with legal support for sales transactions, energy certificates, and property valuations.