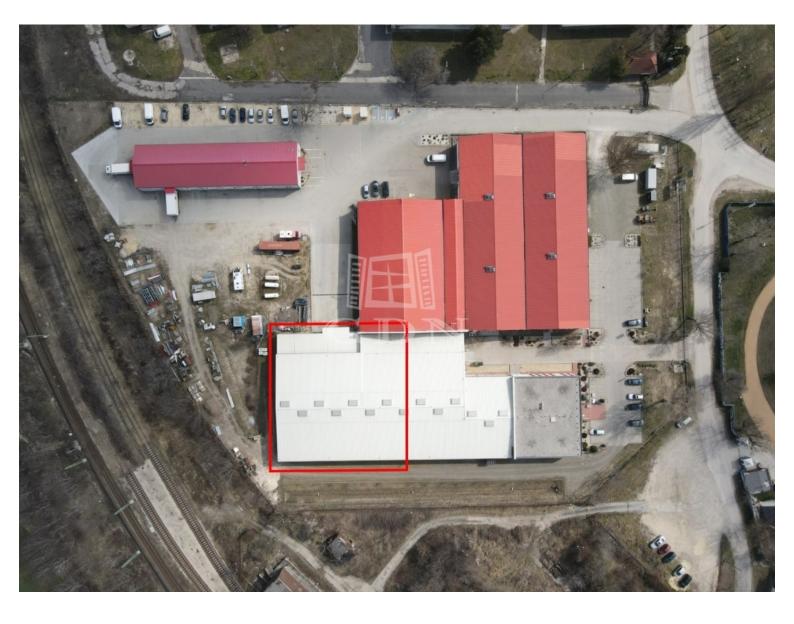

## 1 937 000 HUF

Angol fordítás:

Bip-003228. A 1300m2 dock-door warehouse for rent in the southern part of Székesfehérvár, within an industrial-logistics site on Takarodó street!

Following the construction of the Seregélyesi Road - Sárkeresztúri Road connecting road (southern connector), the road connections of the site have further improved, and the M7 motorway is accessible within 3 km.

The property is easily accessible by truck, car, and public transport without any restrictions.

## Features:

- Internal height: 5 6.6m
- Shelving system (optional)
- Insulated, sectional motorized industrial doors (1 ramp and 1 dock door)
- Heavy-duty industrial flooring
- The site is fully serviced with utilities
- Electrical power: 3 x 32 Amperes per unit, expandable if needed
- · Heating of the warehouse space: gas-fired air heaters
- Installed alarm and camera system
- Organized, landscaped, paved area
- Large paved parking lot
- · Air-conditioned offices can be provided if needed

An additional 1000m2 warehouse is available for rent on the site!

The modern ...

| × | <b>Märcz Roland</b><br>+36-20-474-4000 |  |
|---|----------------------------------------|--|
|   | r.marcz@gdn-ingatlan.hu                |  |