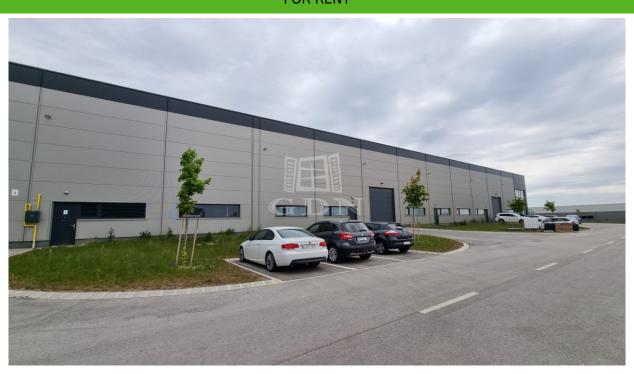

## 1 612 HUF

Bip-003113. Industrial warehouse/manufacturing hall for rent in the Alba Industrial Zone, near the M7 motorway, with docking gate! The warehouse is easily accessible by truck, car, or local public transport.

The property can be rented in smaller units if needed.

Currently available free units:

2650m2 warehouse with 275m2 office/social block on two floors

• 700m2 warehouse

• 500m2 warehouse

Features:

► Total usable area: 8383m2

► Ceiling height: 7.5m

► Industrial gates: 4 dock doors, 9 ground-level doors

This modern warehouse, perfectly suited to meet the needs of today's world, is ideal for storage, assembly, or manufacturing.