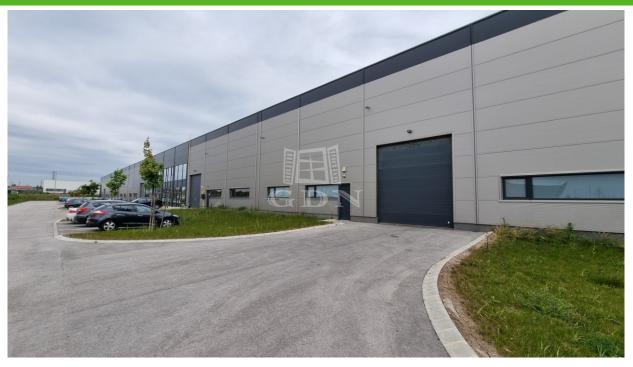

## 2 036 HUF

Bip-003113. Industrial warehouse/manufacturing hall for rent in the Alba Industrial Zone, near the M7 motorway, with docking gate! The warehouse is easily accessible by truck, car, or local public transport.

The property can be rented in smaller units if needed. Currently available free units:

- 2650m2 warehouse with 275m2 office/social block on two floors
- 700m2 warehouse
- 500m2 warehouse

Features:

- Total usable area: 8383m2
- Ceiling height: 7.5m

 Industrial gates: 4 dock doors, 9 ground-level doors
This modern warehouse, perfectly suited to meet the needs of today's world, is ideal for storage, assembly, or manufacturing.
Rental price:

Warehouse space: 5 EUR + VAT/m2/month + utilities + deposit Office: 6.5 EUR + VAT/m2/month + utilities + deposit Operating fee: 0.5 EUR + VAT/m2/month