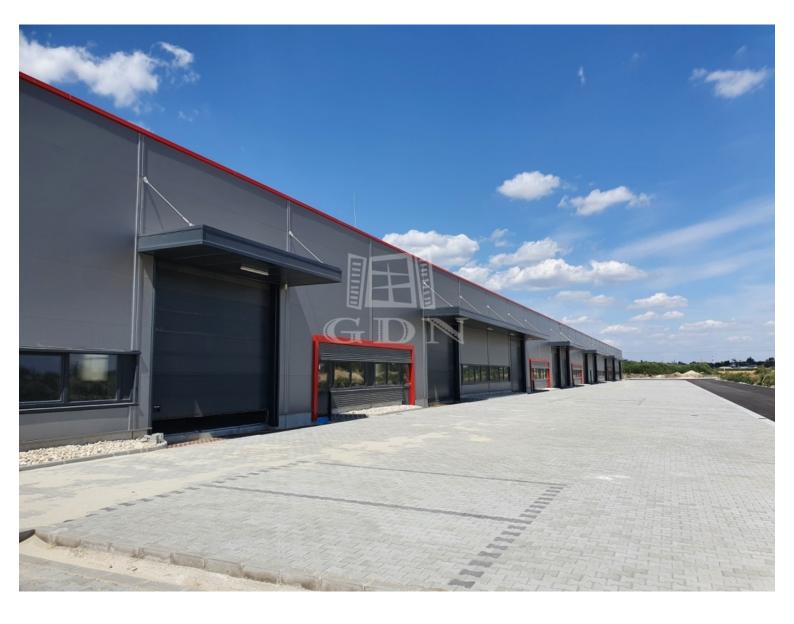

## 458 794 HUF

Located in Székesfehérvár, near the southern exit of M7 highway, newly built warehouses / manufacturing halls of various size are for rent!

Warehouse unit sizes varies from 193 sqm to 1143sqm.

## Features:

- newly built, modern, insulated building
- each warehouse unit has one air-conditioned office and one toilet (expandable on request)
- separate personal entrance for each hall unit
- electric capacity: 3x32 A (expandable!)
- warehouse heating: with gas-powered radiant heating or industrial AC
- 6 7 m internal height

×

- 5t / m2 floor load capacity
- electric industrial doors (5m x 4.5m)

video: https://youtu.be/zwhZCT8KSL4

Warehouse rent: 3.8 - 4.3 EUR +VAT/sqm/month

Office rent: 6.5 EUR +VAT/sqm/month Common cost: 0.87 EUR +VAT/sqm/month