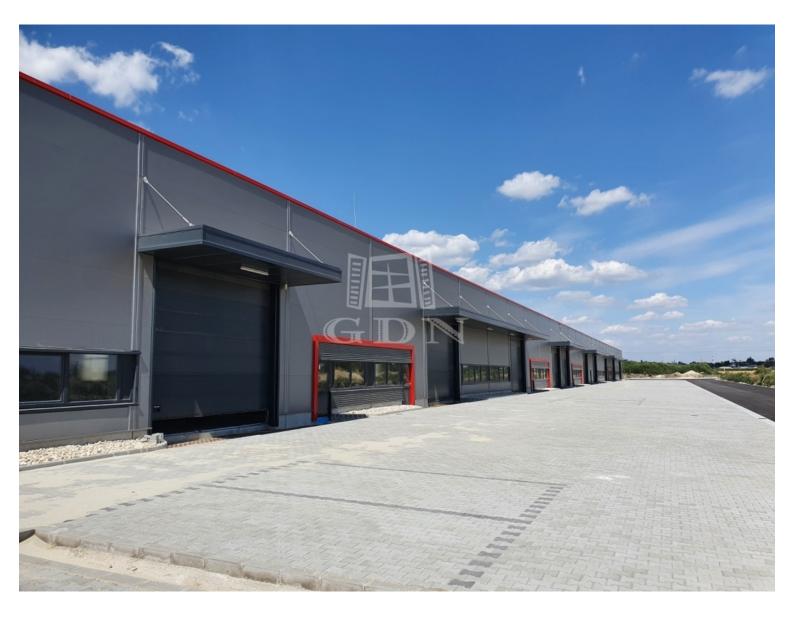

## 1 733 375 HUF

Located in Székesfehérvár, near the southern exit of M7 highway, newly built warehouses / manufacturing halls of various size are for rent!

Warehouse unit sizes varies from 193 sqm to 1143sqm.

## Features:

- newly built, modern, insulated building
- each warehouse unit has one air-conditioned office and one toilet (expandable on request)
- separate personal entrance for each hall unit
- electric capacity: 3x32 A (expandable!)
- warehouse heating: with gas-powered radiant heating or industrial AC
- 6 7 m internal height
- 5t / m2 floor load capacity
- electric industrial doors (5m x 4.5m)