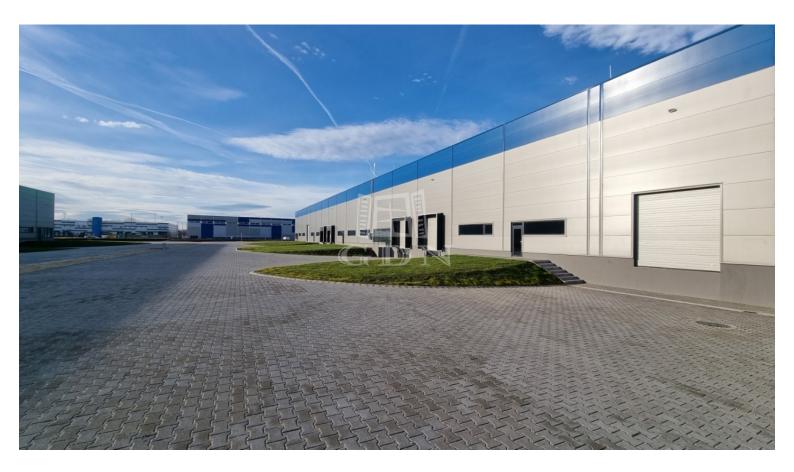

## 2 013 HUF

Bip-003955. A new logistics warehouse and production facility with dock doors for rent (either as a whole or divided) in Sóstó Industrial Park Székesfehérvár, located next to the M7 motorway! The property is easily accessible by truck, car, and local public

transport.

Available rental area: 3,500sqm

#### Features:

- ► Total area: 10,400sqm (can be divided into smaller areas!)
- Office and social block area: to be developed upon request
- ► Usable ceiling height: 7.6m
- ► Industrial doors: 6 ground-level industrial doors (4m x 4.45m) and 5 dock doors (3m x 3.5m)
- ► Heating: gas-powered thermo-ventilators
- ► Industrial floor load capacity: 5t
- ► Electric capacity: 3x300A

This modern hall meets all contemporary needs and is perfectly suited for storage/logistics activities as well as industrial/manufacturing operations.