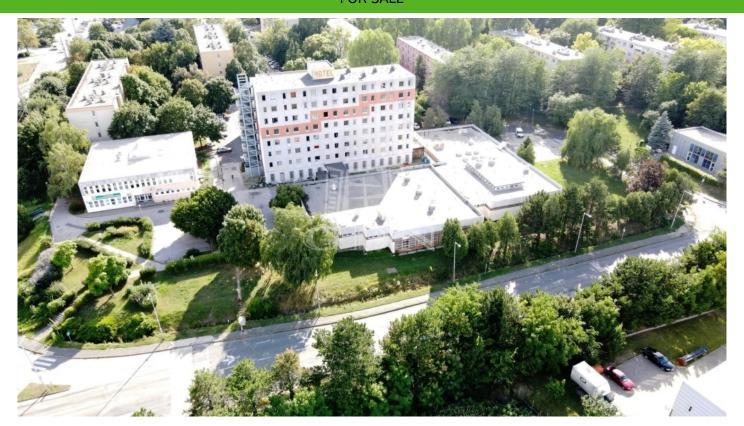

## 1 500 000 000 HUF

Ip-003627. 8-Story, 96-Room Hostel Building for Sale in the Eastern Part of Székesfehérvár, Köfém Residential Area!

The hostel is located in the eastern part of Székesfehérvár, close to the M7 motorway, near one of the city's industrial-economic hubs, the Alba Industrial Zone, and the Köfém (Arconic, Sapa, Hydro) manufacturing units. The area offers all essential services, and several bus lines are within 200 meters.

Built in the early 1970s, the property underwent an energy renovation in 2011, which included roof insulation, facade insulation, heating modernization, and window replacement. However, the interior of the property requires significant renovation. Heating is provided by district heating, and the building's water supply is partly supported by its own drilled well.

The building, with a ground floor plus 7 floors, totaling 3872m² of usable floor area, is equipped with an elevator. The ground floor includes a reception, office, storage rooms, laundry, and service areas. The first floor has 7 apartments, 6 rooms, a shared restroom, and a kitchen. From the second floor upwards, there are 11 rooms, 1 apartment, and additional ...