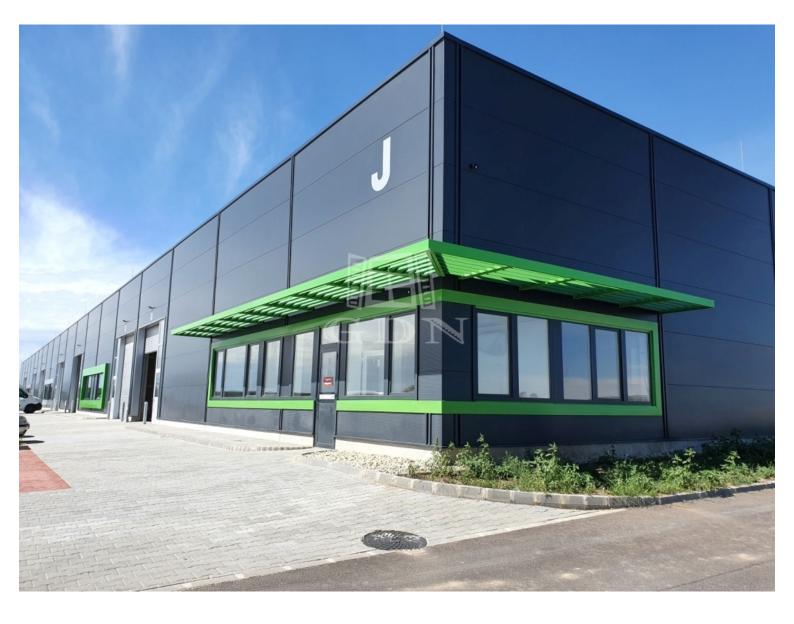

## 1 892 400 HUF

ID: Bip-000489.

In Alba Industrial Zone, next to the M7 motorway, newly built, modern warehouse / production-assembly and production halls of various sizes for rent!

The halls can be accessed without restrictions by truck, car, local public transport, and also on bicycle path.

Units available for rent: from 200 sqm to 16,000 sqm (smaller of larger areas can be rented by combining the units)

Each unit has its own water block and 1 office, and a car park has been designed in front of each unit.

## Features:

- ▶ right next to the M7 motorway
- ▶ inner height: 6-8m
- ► doors: insulated HÖRMANN type doors (4m x 4.5 m)
- ▶ industrial floor, load capacity 3.5 t/m2
- utilities: the halls have full utilities, all consumption can be measured separately
- ► low operating and overhead costs (separate meters per unit)
- ► electricity: 3 x 32 Amps (can be expanded if necessary)
- cooling/heating: