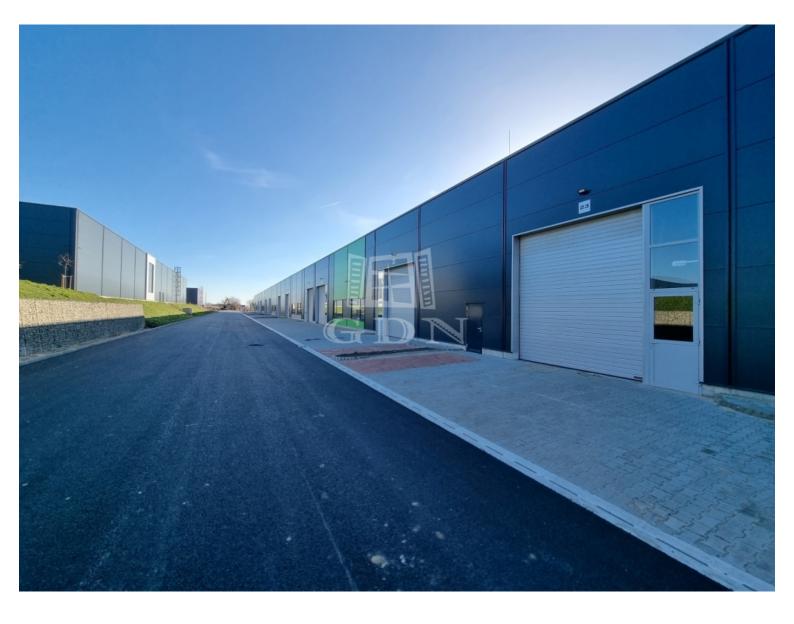

## Székesfehérvár Alba Ipari Zóna

| 301 750 HUF                                                                                                                                   | ID numl       |
|-----------------------------------------------------------------------------------------------------------------------------------------------|---------------|
| ID: Bip-000489.<br>In Alba Industrial Zone, next to the M7 motorway, newly built,                                                             | Туре          |
| modern warehouse / production-assembly and production halls of                                                                                |               |
| various sizes for rent!<br>The halls can be accessed without restrictions by truck, car, local<br>public transport, and also on bicycle path. | ocal Building |
|                                                                                                                                               | Conditio      |
| Units available for rent: from 200 sqm to 16,000 sqm                                                                                          | Structu       |
| (smaller of larger areas can be rented by combining the units)                                                                                |               |
| Each unit has its own water block and 1 office, and a car park has                                                                            | Parking       |
| been designed in front of each unit.                                                                                                          | Year of       |
|                                                                                                                                               |               |

Features:

- right next to the M7 motorway
- inner height: 6-8m
- doors: insulated HÖRMANN type doors (4m x 4.5 m)
- industrial floor, load capacity 3.5 t/m2
- utilities: the halls have full utilities, all consumption can be measured separately
- low operating and overhead costs (separate meters per unit)
- electricity: 3 x 32 Amps (can be expanded if necessary)
- cooling/heating: