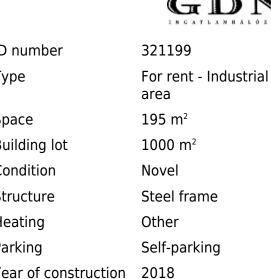

## Székesfehérvár Alba Ipari Zóna

| 301 750 HUF                                                                                                                                   | ID numl       |
|-----------------------------------------------------------------------------------------------------------------------------------------------|---------------|
| ID: Bip-000489.<br>In Alba Industrial Zone, next to the M7 motorway, newly built,                                                             | Туре          |
| modern warehouse / production-assembly and production halls of                                                                                |               |
| various sizes for rent!<br>The halls can be accessed without restrictions by truck, car, local<br>public transport, and also on bicycle path. | ocal Building |
|                                                                                                                                               | Conditio      |
| Units available for rent: from 200 sqm to 16,000 sqm                                                                                          | Structu       |
| (smaller of larger areas can be rented by combining the units)                                                                                |               |
| Each unit has its own water block and 1 office, and a car park has                                                                            | Parking       |
| been designed in front of each unit.                                                                                                          | Year of       |
|                                                                                                                                               |               |