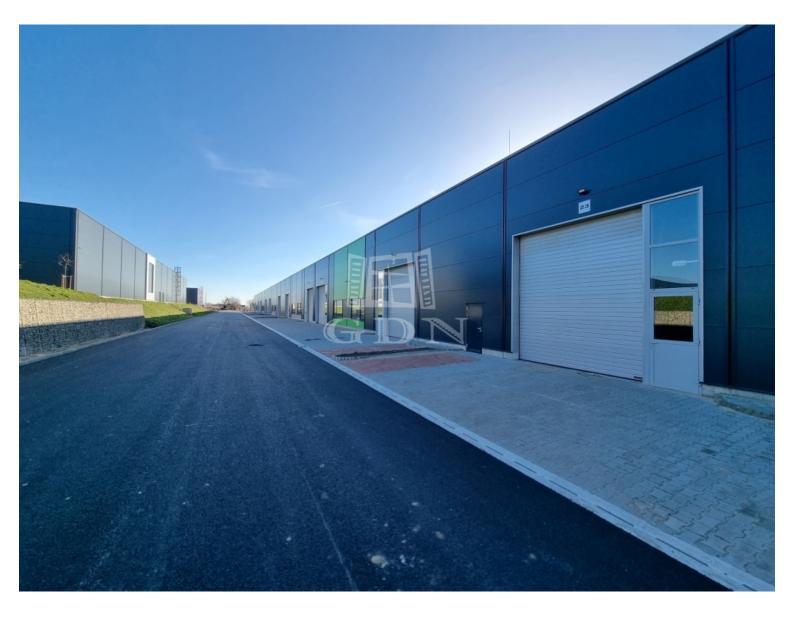

## 301 750 HUF

ID: Bip-000489.

In Alba Industrial Zone, next to the M7 motorway, newly built, modern warehouse / production-assembly and production halls of various sizes for rent!

The halls can be accessed without restrictions by truck, car, local public transport, and also on bicycle path.

Units available for rent: from 200 sqm to 16,000 sqm (smaller of larger areas can be rented by combining the units)

Each unit has its own water block and 1 office, and a car park has been designed in front of each unit.

## Features:

- ▶ right next to the M7 motorway
- ▶ inner height: 6-8m
- ► doors: insulated HÖRMANN type doors (4m x 4.5 m)
- ▶ industrial floor, load capacity 3.5 t/m2
- utilities: the halls have full utilities, all consumption can be measured separately
- ► low operating and overhead costs (separate meters per unit)
- ► electricity: 3 x 32 Amps (can be expanded if necessary)
- cooling/heating: