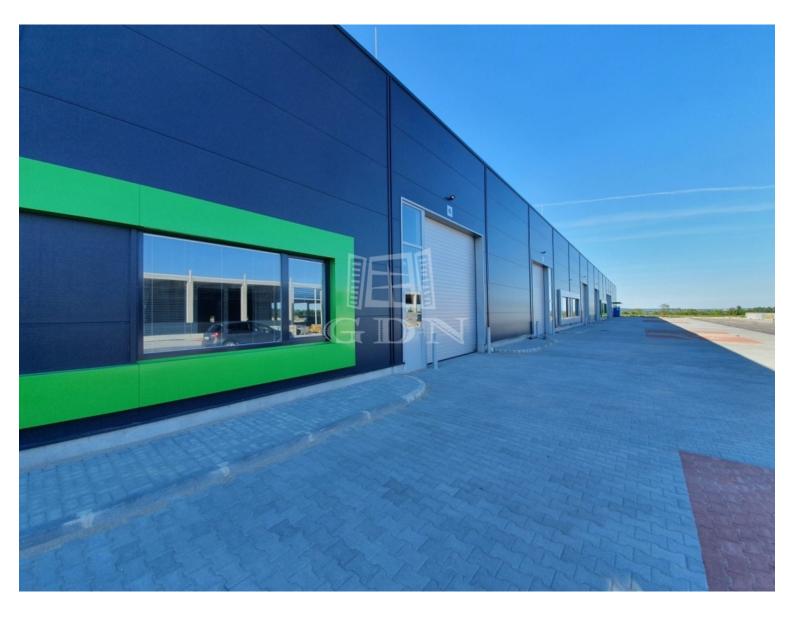

## 628 466 HUF

ID: Bip-000489.

In Alba Industrial Zone, next to the M7 motorway, newly built, modern warehouse / production-assembly and production halls of various sizes for rent!

The halls can be accessed without restrictions by truck, car, local public transport, and also on bicycle path.

Units available for rent: from 200 sqm to 16,000 sqm (smaller of larger areas can be rented by combining the units)

Each unit has its own water block and 1 office, and a car park has been designed in front of each unit.

## Features:

- ▶ right next to the M7 motorway
- ▶ inner height: 6-8m
- ► doors: insulated HÖRMANN type doors (4m x 4.5 m)
- ▶ industrial floor, load capacity 3.5 t/m2
- utilities: the halls have full utilities, all consumption can be measured separately
- ► low operating and overhead costs (separate meters per unit)
- ► electricity: 3 x 32 Amps (can be expanded if necessary)
- cooling/heating: