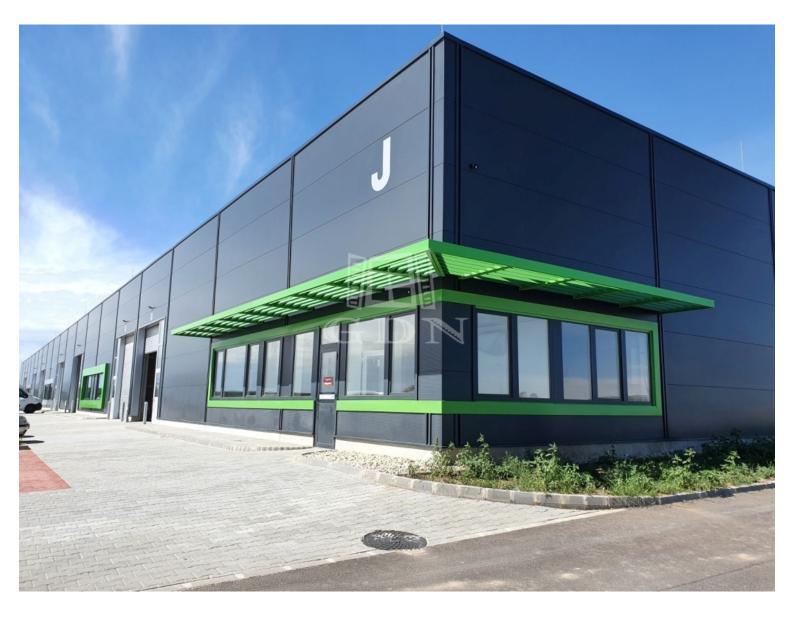

## ID: Bip-000489.

In Alba Industrial Zone, next to the M7 motorway, newly built, modern warehouse / production-assembly and production halls of various sizes for rent!

The halls can be accessed without restrictions by truck, car, local public transport, and also on bicycle path.

Units available for rent: from 200 sqm to 16,000 sqm (smaller of larger areas can be rented by combining the units)

Each unit has its own water block and 1 office, and a car park has been designed in front of each unit.

Features:

- right next to the M7 motorway
- inner height: 6-8m
- doors: insulated HÖRMANN type doors (4m x 4.5 m)
- industrial floor, load capacity 3.5 t/m2
- utilities: the halls have full utilities, all consumption can be measured separately
- low operating and overhead costs (separate meters per unit)
- electricity: 3 x 32 Amps (can be expanded if necessary)
- cooling/heating: