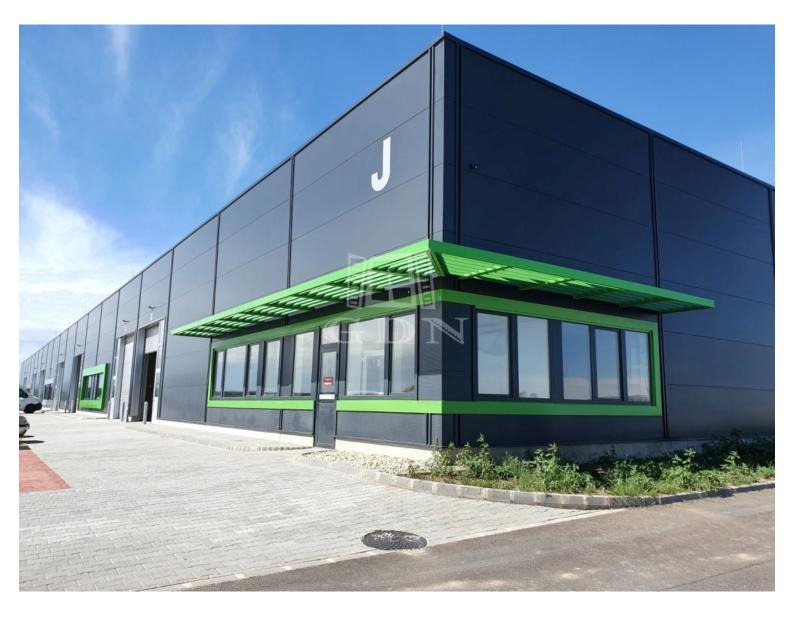

## Székesfehérvár Alba Ipari Zóna

| 2 934 816 HUF                                                                                                                                 | ID num    |
|-----------------------------------------------------------------------------------------------------------------------------------------------|-----------|
| ID: Bip-000489.<br>In Alba Industrial Zone, next to the M7 motorway, newly built,                                                             | Туре      |
| modern warehouse / production-assembly and production halls of                                                                                |           |
| various sizes for rent!<br>The halls can be accessed without restrictions by truck, car, local<br>public transport, and also on bicycle path. | Building  |
|                                                                                                                                               | Condition |
| Units available for rent: from 200 sqm to 16,000 sqm                                                                                          | Structu   |
| (smaller of larger areas can be rented by combining the units)                                                                                | Heating   |
| Each unit has its own water block and 1 office, and a car park has                                                                            | Parking   |
| been designed in front of each unit.                                                                                                          | Year of   |
| Fastures                                                                                                                                      |           |

- Features:
- right next to the M7 motorway
- inner height: 6-8m
- doors: insulated HÖRMANN type doors (4m x 4.5 m)
- industrial floor, load capacity 3.5 t/m2
- ► utilities: the halls have full utilities, all consumption can be measured separately
- low operating and overhead costs (separate meters per unit)
- electricity: 3 x 32 Amps (can be expanded if necessary)
- cooling/heating: