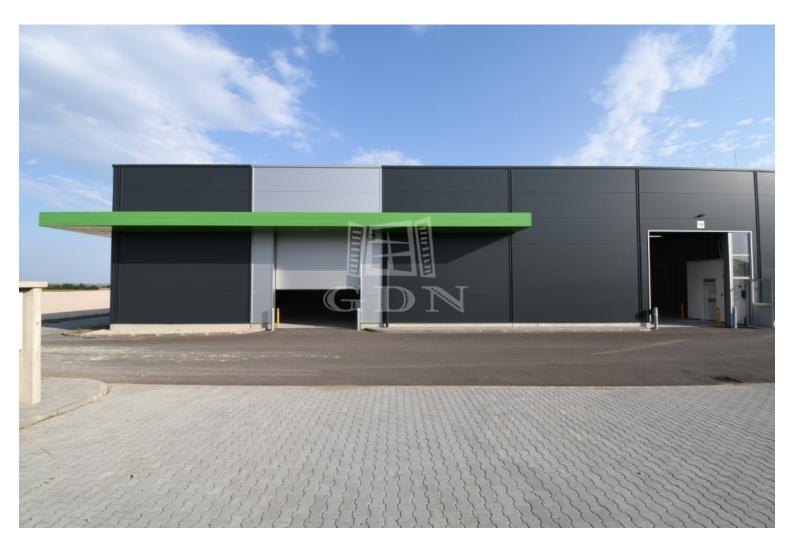

## ID: Bip-000489.

In Alba Industrial Zone, next to the M7 motorway, newly built, modern warehouse / production-assembly and production halls of various sizes for rent!

The halls can be accessed without restrictions by truck, car, local public transport, and also on bicycle path.

Units available for rent: from 200 sqm to 16,000 sqm (smaller of larger areas can be rented by combining the units)

Each unit has its own water block and 1 office, and a car park has been designed in front of each unit.

Features:

- right next to the M7 motorway
- inner height: 6-8m
- doors: insulated HÖRMANN type doors (4m x 4.5 m)
- industrial floor, load capacity 3.5 t/m2
- utilities: the halls have full utilities, all consumption can be measured separately
- low operating and overhead costs (separate meters per unit)
- electricity: 3 x 32 Amps (can be expanded if necessary)
- cooling/heating: