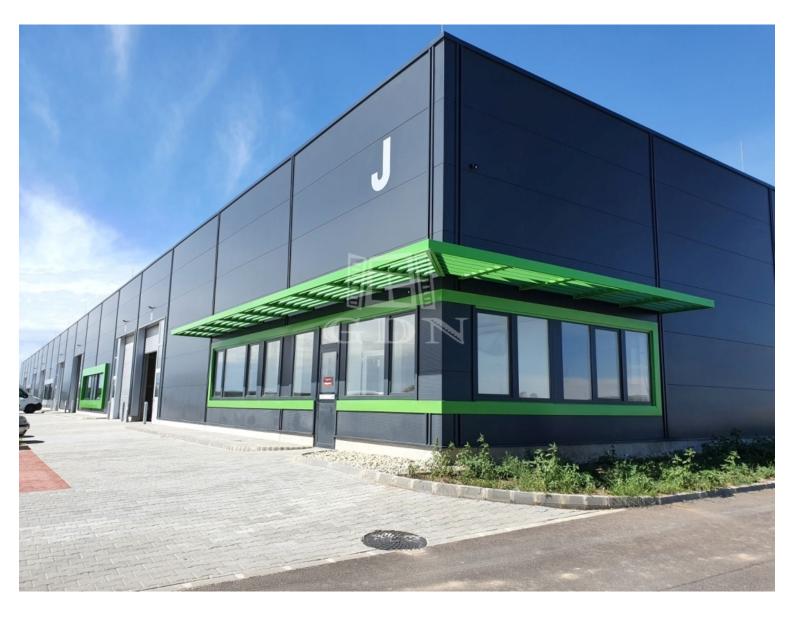

## Székesfehérvár Alba Ipari Zóna

## 2 962 404 HUF

ID: Bip-000489.

In Alba Industrial Zone, next to the M7 motorway, newly built, modern warehouse / production-assembly and production halls of various sizes for rent!

The halls can be accessed without restrictions by truck, car, local public transport, and also on bicycle path.

Units available for rent: from 200 sqm to 16,000 sqm (smaller of larger areas can be rented by combining the units)

Each unit has its own water block and 1 office, and a car park has been designed in front of each unit.

## Features:

- ▶ right next to the M7 motorway
- ▶ inner height: 6-8m
- ► doors: insulated HÖRMANN type doors (4m x 4.5 m)
- ▶ industrial floor, load capacity 3.5 t/m2
- utilities: the halls have full utilities, all consumption can be measured separately
- ► low operating and overhead costs (separate meters per unit)
- ► electricity: 3 x 32 Amps (can be expanded if necessary)
- cooling/heating: